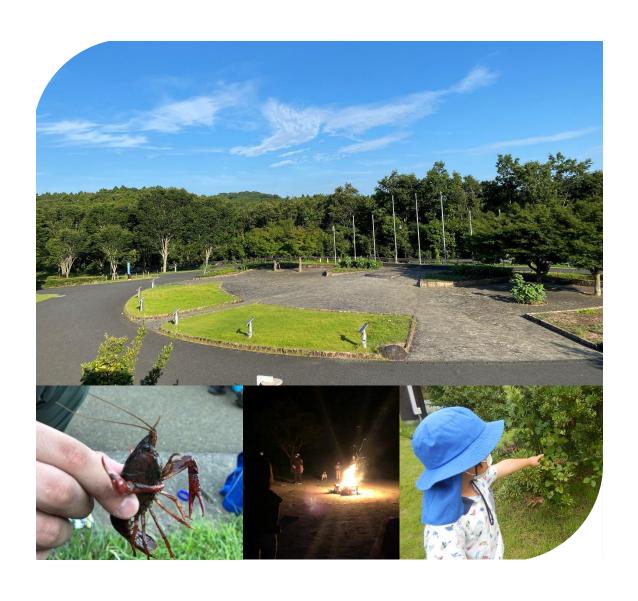

## ◆はじめのいっぽキャンプについて

集合解散場所:千葉市少年自然の家駐車場(入口ゲート右側の駐車場です)

当日は誘導の学生が立って います。

密を回避する為、受付終了後 は速やかにご帰宅をお願い 致します。

### ●プログラム予定

|    | 1日目            | 2日目              |  |  |
|----|----------------|------------------|--|--|
| 午前 |                | 木のペンダント作り<br>水遊び |  |  |
| 午後 | 施設探検<br>ザリガニ釣り | 振り返り<br>解散       |  |  |
| 夜  | キャンプファイヤー      |                  |  |  |