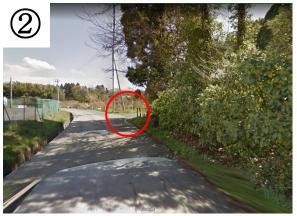

### 【ログハウス側から駐車場に来た場合】

ナビによっては、意図せずログハウス側から誘導される場合がございます。その場合は以下の写真を参考にお進みください。左側に自然の家に上がるゲート、その先に自然の家駐車場入口がございます。

茂原街道から上写真の場所を曲がった場合はログハウス側から自然の家に入るルートになります。

200mほど進むと右手に自然の家駐車場へ繋 がる道があります。

※左の写真に見える角を右折すると、 幅減少のポールが立っています。ここ を直進すると、自然の家駐車場の順で 見えてきます。