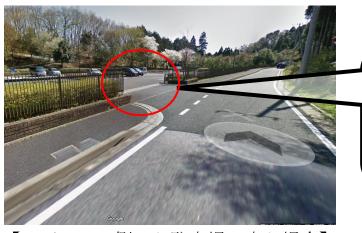

### 【ログハウス側から駐車場に来た場合】

ナビによっては、意図せずログハウス側から誘導される場合がございます。その場合は以下の写真を参考にお進みください。左側に自然の家に上がるゲート、その先に自然の家駐車場入口がございます。

茂原街道から上写真の場所を曲がった場合はログハウス側から自然の家に入るルートになります。

200mほど進むと右手に自然の家駐車場へ繋 がる道があります。

※左の写真に見える角を右折すると、 幅減少のポールが立っています。ここ を直進すると、自然の家駐車場の順で 見えてきます。