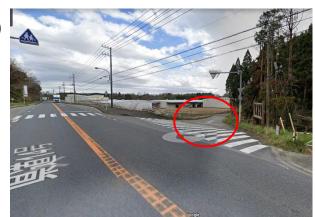

### 【ログハウス側から駐車場に来た場合】

ナビによっては、意図せずログハウス側から誘導される場合がございます。その場合は以下の写真を参考にお進みください。左側に自然の家に上がるゲート、その先に自然の家駐車場入口がございます。

茂原街道から上写真の場所を曲がった場合はログハウス側から自然の家に入るルートになります。

200mほど進むと右手に自然の家駐車場へ繋 がる道があります。

※左の写真に見える角を右折すると、 幅減少のポールが立っています。ここ を直進すると、自然の家駐車場の順で 見えてきます。