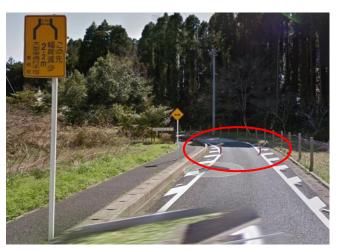

### 【ログハウス側から駐車場に来た場合】

ナビによっては、意図せずログハウス側から誘導される場合がございます。その場合は以下の写真を参考にお進みください。左側に自然の家に上がるゲート、その先に自然の家駐車場入口がございます。

茂原街道から上写真の場所を曲がった場合はログハウス側から自然の家に入るルートになります。

200mほど進むと右手に自然の家駐車場へ繋 がる道があります。

※左の写真に見える角を右折すると、 幅減少のポールが立っています。ここ を直進すると、自然の家駐車場の順で 見えてきます。